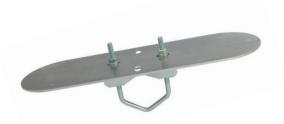

## HIK120E + Z25DV75 TWIN

professional bracket for mounting two cameras HIKVISION, DAHUA, TVT and other brands on a pipe or pole in a vertical or horizontal position

**HIK120E + Z25DV75 TWIN** 

HIK120E + Z25DV75 TWIN + DS-1280ZJ-DM46 +DS-1260ZJ

bracket plate HIK120E TWIN

**Z25DV75** 

use: the bracket has integrated mounting holes for sockets DS-1280ZJ-DM46, DS-1260ZJ, DS-1280ZJ-DM18, DS-1280ZJ-PT3J (Hikvision)

**note**: HIK120E + Z25DV75 TWIN can also be used for other mounting bases (cameras), the preparation of the necessary mounting holes (Ø3.5mm) is not difficult as the HIK120E TWIN plate is made of aluminum alloy (AlMg3)