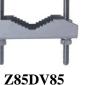

Oval holes allow the use of other mounts in addition to the Z25DV75, e.g. Z85DV85, for jackel mounting it is possible to use UH85

**supplied accessories:** 8 pcs of self-tapping screws DIN7516 M4x12