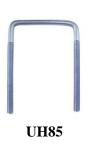

Oval holes allow the use of other mounts in addition to the Z25DV75, e.g. Z85DV85, for jackel mounting it is possible to use UH85

**supplied accessories:** 8 pcs of self-tapping screws DIN7516 M4x12