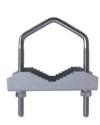

bracket plate HIK120E TWIN

**Z25DV75** 

## technical parameters

| material                    | AlMg3 thickness 3 mm        |
|-----------------------------|-----------------------------|
| bracket (Fe galvanic zinc ) | Z25DV75                     |
| weight                      | 0,645kg                     |
| dimensions HIK120E TWIN     | 120x373x3mm                 |
| openings                    | 4x oval 20x9, 8xØ3,5mm      |
| installation                | tube from Ø 27 up to Ø 62mm |