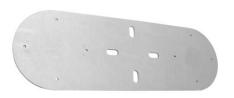

bracket plate HIK120E TWIN

**Z25DV75** 

## technical parameters

| material                    | AlMg3 thickness 3 mm        |
|-----------------------------|-----------------------------|
| bracket (Fe galvanic zinc ) | Z25DV75                     |
| weight                      | 0,645kg                     |
| dimensions HIK120E TWIN     | 120x373x3mm                 |
| openings                    | 4x oval 20x9, 8xØ3,5mm      |
| installation                | tube from Ø 27 up to Ø 62mm |

use: the bracket has integrated mounting holes for sockets DS-1280ZJ-DM46, DS-1260ZJ, DS-1280ZJ-DM18, DS-1280ZJ-PT3J (Hikvision)

**note**: HIK120E + Z25DV75 TWIN can also be used for other mounting bases (cameras), the preparation of the necessary mounting holes (Ø3.5mm) is not difficult as the HIK120E TWIN plate is made of aluminum alloy (AlMg3)