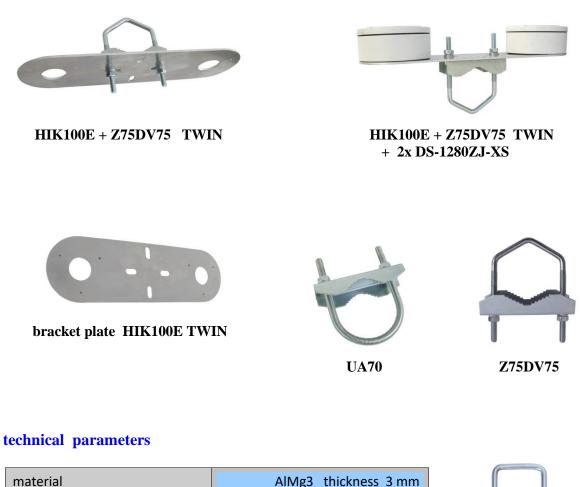

## **HIK100E + Z75DV75 TWIN**

professional bracket for mounting two cameras HIKVISION, DAHUA, TVT and other brands on a pipe or pole in a vertical or horizontal position

| material                   | AIMg3 thickness 3 mm                            |      |
|----------------------------|-------------------------------------------------|------|
| bracket (Fe galvanic zinc) | Z75DV75                                         |      |
| weight                     | 0,46kg                                          |      |
| dimensions HIK100E TWIN    | 99x331x3mm                                      |      |
| openings                   | 2x Ø34, 4x oval 20x9, 6xØ3,5mm                  | UH60 |
| installation               | tube from $\emptyset$ 27 up to $\emptyset$ 62mm |      |

**use:** the bracket has integrated mounting holes for sockets DS-1280ZJ-XS (Hikvision), DH-PFA136 (Dahua), TD-YXH0104 (TVT)

**note:** HIK100E + Z75DV75 TWIN can also be used for other mounting bases (cameras), the preparation of the necessary mounting holes ( $\emptyset$ 3.5mm) is not difficult as the HIK100E TWIN plate is made of aluminum alloy (AlMg3)

Oval holes allow the use of Z75DV75, Z85DV85, UH60 or UA70 (spacing 60-75mm)

supplied accessories: 6 pcs of self-tapping screws DIN7516 M4x10